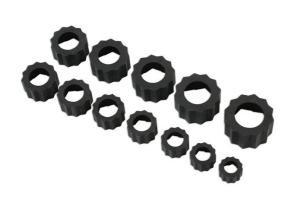

## **Damaged Nut/Bolt Extractor Set 12pc**

The 7524 kit is made up of a set of cleverly designed hexagon bolt and nut extractor adaptor caps. The caps fit over the rounded off fixing and allow a standard 12 point socket or ring wrench to be used to remove the rounded off hexagon fitting.

## **Additional Information**

- Sizes: 8, 9, 10, 11, 12, 13, 14, 15, 16, 17, 18 and 19mm.
- · For use with 12 point sockets and wrenches.
- · Specially hardened steel components finished in black.
- · Can be used on up to 65% rounded nuts.
- Due to material used, the tools should be considered consumable. Following the instructions for use will help significantly increase the service life of the kit.