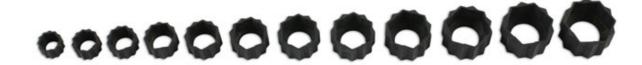

## **Damaged Nut/Bolt Extractor Set 12pc**

The 7524 kit is made up of a set of cleverly designed hexagon bolt and nut extractor adaptor caps. The caps fit over the rounded off fixing and allow a standard 12 point socket or ring wrench to be used to remove the rounded off hexagon fitting.

## **Additional Information**

- Sizes: 8, 9, 10, 11, 12, 13, 14, 15, 16, 17, 18 and 19mm.
- · For use with 12 point sockets and wrenches.
- · Specially hardened steel components finished in black.
- · Can be used on up to 65% rounded nuts.
- Due to material used, the tools should be considered consumable. Following the instructions for use will help significantly increase the service life of the kit.